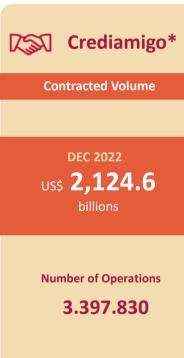

# Crediamigo

**DEC 2022** 

**2,2 millions** active customers

US\$ 1,5 Billion
Active credit portfolio\*

68% are women
Profile

36% up to US\$ 200
Household income\*