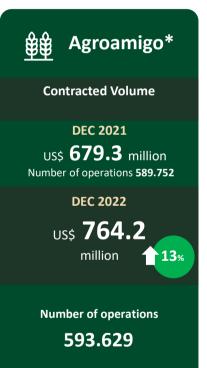

# Agroamigo

**DEC 2022** 

1,52 millions
Active customers

82,3% no semiárido
Active credit portfolio

49% are women
Perfil

US\$ 1,28 Average value\*