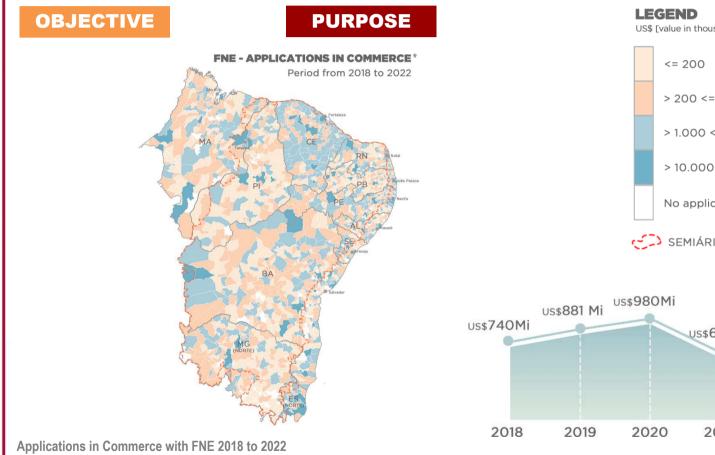

### **Commerce and Services FNE Program**

# The Fundo Constitucional de Financiamento do Nordeste (FNE)

Federal public policy instrument operated by Banco do Nordeste that aims to contribute to the economic and social development of the Northeast, through the execution of financing programs for the productive sectors, in line with the regional plan development, thus making it possible to reduce poverty and inequality.

US\$ 7,77 billion in resources for financing for 2023\*.

### FNE 2023 - Total Resources\*/Highlights