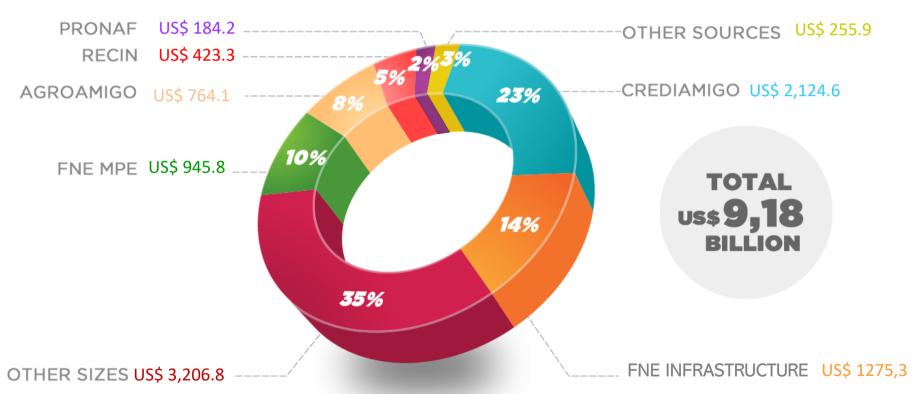

US\$ 7,77 billion in resources for financing for 2023\*.

### FNE 2023 - Total Resources\*/Highlights