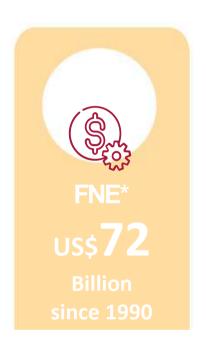

Manages the brazilian Constitutional Fund for Financing the Northeast (Fundo Constitucional de Financiamento do Nordeste – FNE)

**Fundeci** - Fund for Economic, Scientific, Technological and Innovation Development

# The Fundo Constitucional de Financiamento do Nordeste (FNE)

Federal public policy instrument operated by Banco do Nordeste that aims to contribute to the economic and social development of the Northeast, through the execution of financing programs for the productive sectors, in line with the regional plan development, thus making it possible to reduce poverty and inequality.

US\$ 7,77 billion in resources for financing for 2023\*.