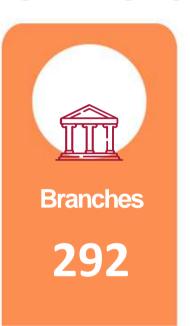

in Brazil to criate an Inovation Hub

**Prodeter** – Territorial Development Program

Northeast Brazil

| Soverno Federal | Soverno Fe



### **Ratings**

#### **Fitch**

Long-Term IDR in Foreign Currency: BB- (Stable)

Foreign Currency Short-Term IDR: B

Long-Term IDR in Local Currency: BB- (Stable)

Short-Term IDR in Local Currency: B

National Long-Term Rating on a National Scale: AA(bra) (Stable)

#### Moody's

Foreign Currency Long-Term Deposit: Ba2

Local Currency Long-Term Deposit: AA.br

Senior Long-Term Debt Rating in Foreign Currency: Ba2

Local Currency Short-Term Deposit: ML A-1.br

Moody's outlook for Banco do Nordeste ratings is stable.

#### S&P

Global Foreign Currency Scale: BB-/Stable/B

Brazil National Scale: brAAA (Stable)

Senior Unsecured: BB-



### Who we are















Long-term financing Industrial and Commercial (on Sep. 2022)



Long-term financing in Rural and Agroindustrial (on Sep. 2022)

Sources: BNB/Active Clients (December/2022). Long Term - SISBACEN/BCB and BNB/S440 (December/2021). Observations on the data: It covers the area of operation of Banco do Nordeste, contemplating the Northeast Region and north of the States of MG and ES; SISBACEN's data includes commercial banks and multiple banks with commercial portfolios; FNE financing (except infrastructure) was added to BNB and BCB data; It does not include financing for housing and infrastructure. FNE values applied 1989/2022, position October/22.



### **BNB** Area

# 2.074 municipalities in 11 states

## Results







**ASSETS\*** 

BNB
us\$24,9
BILLION

FNE
us\$12,6
BILLION

**P