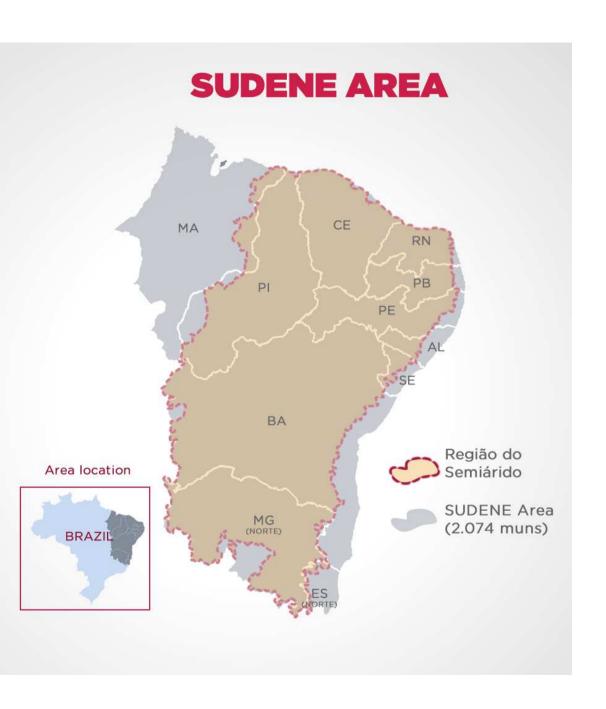

## S&P

Global Foreign Currency Scale: BB-/Stable/B

Brazil National Scale: brAAA (Stable)

Senior Unsecured: BB-



### Who we are















Long-term financing Industrial and Commercial (on Sep. 2022)



Long-term financing in Rural and Agroindustrial (on Sep. 2022)

Sources: BNB/Active Clients (December/2022). Long Term - SISBACEN/BCB and BNB/S440 (December/2021). Observations on the data: It covers the area of operation of Banco do Nordeste, contemplating the Northeast Region and north of the States of MG and ES; SISBACEN's data includes commercial banks and multiple banks with commercial portfolios; FNE financing (except infrastructure) was added to BNB and BCB data; It does not include financing for housing and infrastructure. FNE values applied 1989/2022, position October/22.



### **BNB** Area

# 2.074 municipalities in 11 states

## Results







**ASSETS\*** 

BNB
us\$24,9
BILLION

FNE
us\$12,6
BILLION

**PROFITS\*** 

2021 us\$ **322** MILLION 2022 US\$ 4.02 MILLION





# BNB DEC 2022

#### **RESULTS IN US\$ MILLION\***



<sup>(\*)</sup> Nominal values, converted using the Ptax (selling) exchange rate on 25/05/2023, R\$ 4.9990

## In 2022, we reinforce our protagonisms















# Crediamigo

**DEC 2022** 



**2,2 millions** active customers



US\$ 1,5 Billion
Active credit portfolio\*



68% are women
Profile



36% up to US\$ 200
Household income\*





# Agroamigo

**DEC 2022** 



1,52 millions
Active customers



82,3% no semiárido
Active credit portfolio



49% are women
Perfil



US\$ 1,28 Average value\*





### **Commerce and Services FN