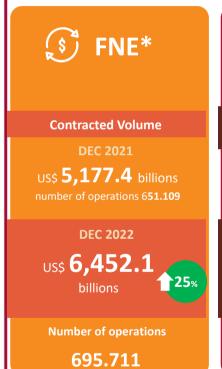

# The Fundo Constitucional de Financiamento do Nordeste (FNE)

Federal public policy instrument operated by Banco do Nordeste that aims to contribute to the economic and social development of the Northeast, through the execution of financing programs for the productive sectors, in line with the regional plan development, thus making it possible to reduce poverty and inequality.

US\$ 7,77 billion in resources for financing for 2023\*.