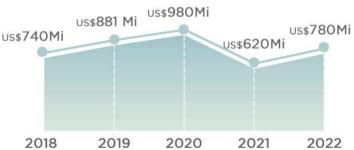

## Results

**ASSETS\*** 

BNB
us\$24,9
BILLION

FNE
us\$12,6
BILLION

**PROFITS\*** 

2021 us\$ **322** MILLION 2022 US\$ 4.02 MILLION

#### **RESULTS IN US\$ MILLION\***

<sup>(\*)</sup> Nominal values, converted using the Ptax (selling) exchange rate on 25/05/2023, R\$ 4.9990