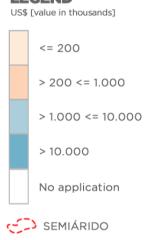

# Agroamigo

**DEC 2022** 

1,52 millions
Active customers

82,3% no semiárido
Active credit portfolio

49% are women
Perfil

US\$ 1,28 Average value\*