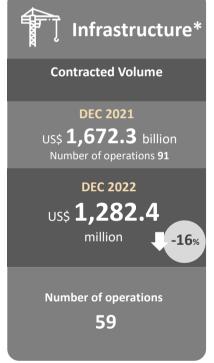

ea of operation of Banco do Nordeste, contemplating the Northeast Region and north of the States of MG and ES; SISBACEN's data includes commercial banks and multiple banks with commercial portfolios; FNE financing (except infrastructure) was added to BNB and BCB data; It does not include financing for housing and infrastructure. FNE values applied 1989/2022, position October/22.



### **BNB** Area

# 2.074 municipalities in 11 states

## Results







**ASSETS\*** 

BNB
us\$24,9
BILLION

FNE
us\$12,6
BILLION

**PROFITS\*** 

2021 us\$ **322** MILLION 2022 US\$ 4.02 MILLION





# BNB DEC 2022

#### **RESULTS IN US\$ MILLION\***



<sup>(\*)</sup> Nominal values, converted using the Ptax (selling) exchange rate on 25/05/2023, R\$ 4.9990

## In 2022, we reinforce our protagonisms















# Crediamigo

**DEC 2022** 



**2,2 millions** active customers



US\$ 1,5 Billion
Active credit portfolio\*



68% are women
Profile



36% up to US\$ 200
Household income\*





# Agroamigo

**DEC 2022** 



1,52 millions
Active customers



82,3% no semiárido
Active credit portfolio



49% are women
Perfil



US\$ 1,28 Average value\*





### **Commerce and Services FNE Program**











# The Fundo Constitucional de Financiamento do Nordeste (FNE)

Federal public policy instrument operated by Banco do Nordeste that aims to contribute to the economic and social development of the Northeast, through the execution of financing programs for the productive sectors, in line with the regional plan development, thus making it possible to reduce poverty and inequality.

US\$ 7,77 bi