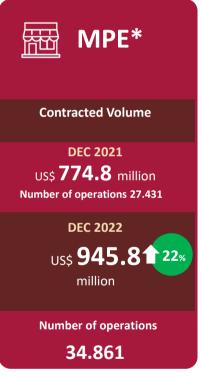

the area of operation of Banco do Nordeste, contemplating the Northeast Region and north of the States of MG and ES; SISBACEN's data includes commercial banks and multiple banks with commercial portfolios; FNE financing (except infrastructure) was added to BNB and BCB data; It does not include financing for housing and infrastructure. FNE values applied 1989/2022, position October/22.



### **BNB** Area

# 2.074 municipalities in 11 states

## Results







**ASSETS\*** 

BNB
us\$24,9
BILLION

FNE
us\$12,6
BILLION

**PROFITS\*** 

2021 us\$ **322** MILLION 2022 US\$ 4.02 MILLION





# BNB DEC 2022

#### **RESULTS IN US\$ MILLION\***



<sup>(\*)</sup> Nominal values, converted using the Ptax (selling) exchange rate on 25/05/2023, R\$ 4.9990

## In 2022, we reinforce our protagonisms















# Crediamigo

**DEC 2022** 



**2,2 millions** active customers



US\$ 1,5 Billion
Active credit portfolio\*



68% are women
Profile



36% up to US\$ 200
Household income\*





# Agroamigo

**DEC 2022** 



1,52 millions
Active customers



82,3% no semiárido
Active credit portfolio



49% are women
Perfil



US\$ 1,28 Average value\*





### **Commerce and Services FNE Program**











# The Fundo Constitucional de Financiamento do Nordeste (FNE)

Federal public policy instrument operated by Banco do Nordeste that aims to contribute to the economic and social development of the Northeast, through the execution of financing programs for the productive sectors, in line with the regional plan development, thus making it possible to reduce poverty and inequality.

US\$ 7