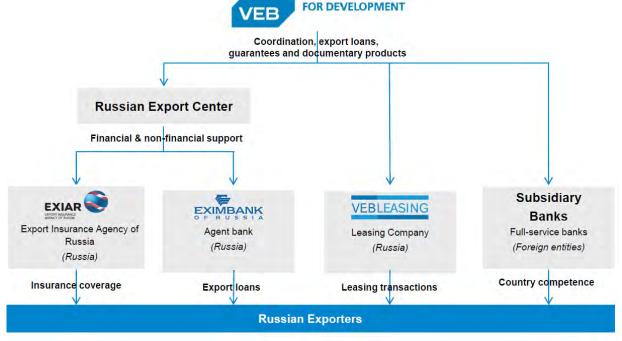

### **Facts and Figures**

- / Co-operation agreements with all major export credit agencies and export-import banks
- / First Russian ECA established VEB subsidiary with RUB 30bn in charter capital. All liabilities of the company guaranteed by the State

/ Russian Export Center established for the purposes of full-scale financial and non-financial support for Russian

exporters

- Key sectors of VEB export support include aircraft building, space industry, transport, power engineering and other non-raw materials sectors of Russian economy.
- As at January 1, 2016 within the framework of guarantee support of Russian exporters VEB issued about RUB 574,78 worth of guarantees in favor of foreign consumers of Russian products.