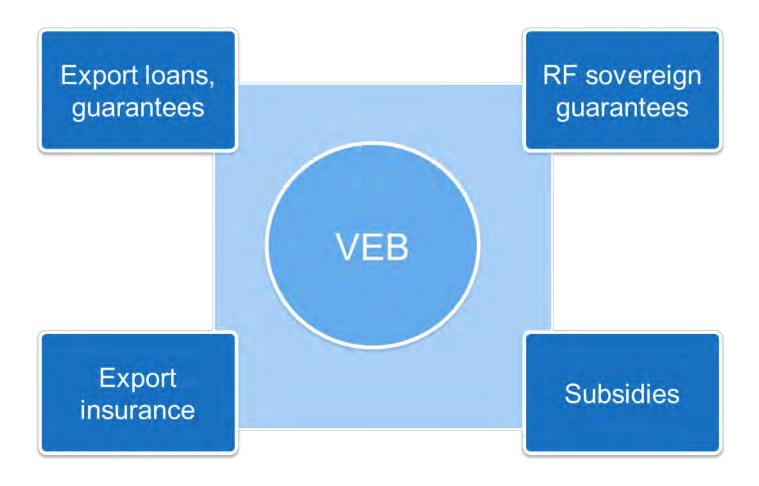

# **Major Instruments for Export Financial Support**

VEB uses the range of instruments aimed at stimulating the export activity

Vnesheconombank / May 2016 / ALIDE